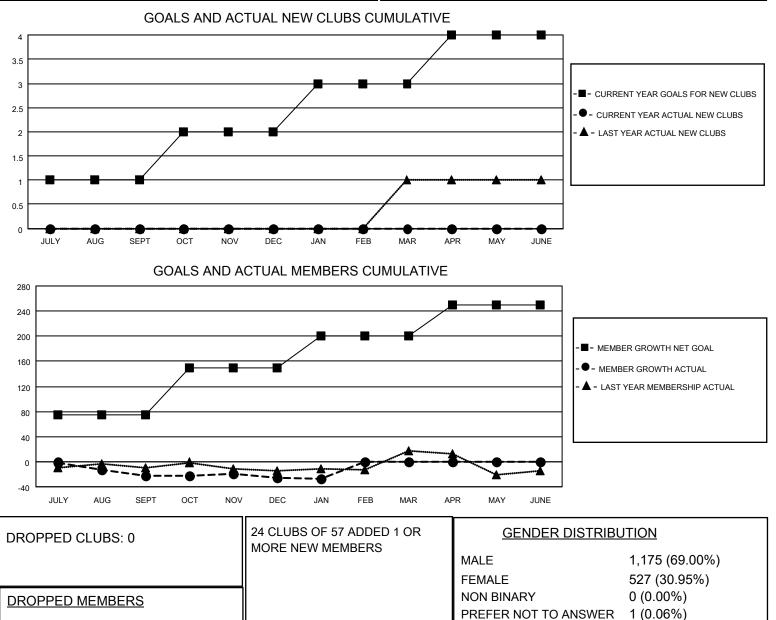

## LOCATION OHIO

District 13 OH2

Results as of: 1/31/2023

| Clubs                 |               |           |               | Members               |                        |                         |                                                    |
|-----------------------|---------------|-----------|---------------|-----------------------|------------------------|-------------------------|----------------------------------------------------|
| RESULTS FOR 2022-2023 |               |           |               | RESULTS FOR 2022-2023 |                        |                         |                                                    |
| QUARTER               | NEW CLUB GOAL | NEW CLUBS | DROPPED CLUBS | QUARTER MEM           | BER GROWTH NET<br>GOAL | MEMBER GROWTH<br>ACTUAL | DROPPED<br>MEMBERS ACTUAL<br>(including transfers) |
| JULY/AUG/SEPT         | 1             | 0         | 0             | JULY/AUG/SEPT         | 75                     | 17                      | 37                                                 |
| OCT/NOV/DEC           | 1             | 0         | 0             | OCT/NOV/DEC           | 75                     | 38                      | 37                                                 |
| JAN/FEB/MAR           | 1             | 0         | 0             | JAN/FEB/MAR           | 50                     | 12                      | 14                                                 |
| APR/MAY/JUNE          | 1             | 0         | 0             | APR/MAY/JUNE          | 50                     | 0                       | 0                                                  |

CLICK HERE FOR CUMULATIVE

MEMBERSHIP DATA

10 0

78

88

395

201

TOTAL FAMILY UNIT MEMBERS